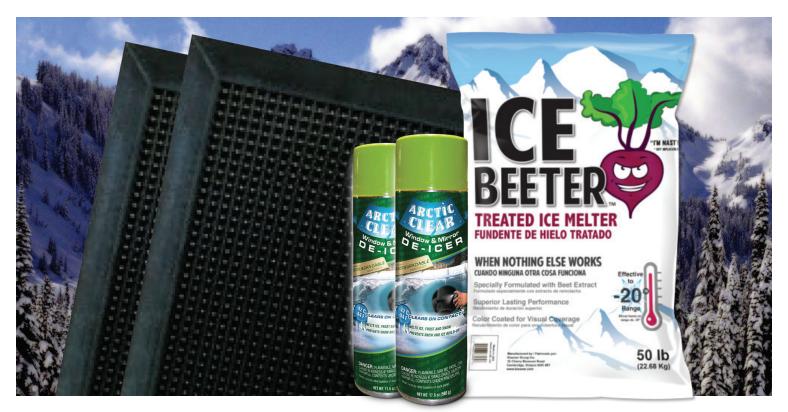

### 2 x Fingertip Rubber Mats

#### PN# MAN32X39

Beautify an entrance with Fingertip Rubber Mats! Widely used by retail stores, grocery stores, hotels and commercial buildings.

- 32" x 39" x 1/2"
- Made from Natural Rubber
- Good outdoor life
- Brushing action of hundreds of resilient rubber fingers wipes off and traps dirt, mud, grit and sand from footwear
- No-trip safety beveled edges
- Remains flexible even during cold weather
- Available in 4 sizes to suit type of entrance

## 2 x Arctic Clear Windshield De-icer

#### PN# 200-90000

- · Clears on contact
- Streak and residue free
- Powerful effective to -42°C (-44°F) prevents Ice from forming or re-freezing
- Contains biodegradable ingredients
- Makes driving safer
- Safe on car finishes
- Leak free can
- Sold in display cases

## 1 x Ice Beeter Treated Ice Melter

#### PN# 8318472

- 50 lb / 22.68 kg bag
- Specially formatted with beet extract
- Effective to the -20 range
- Fast acting, long lasting
- Triple screened for consistend granulation\
- Provides instant traction
- Highly visible purple color indicator ensures precise and cost effective spreading